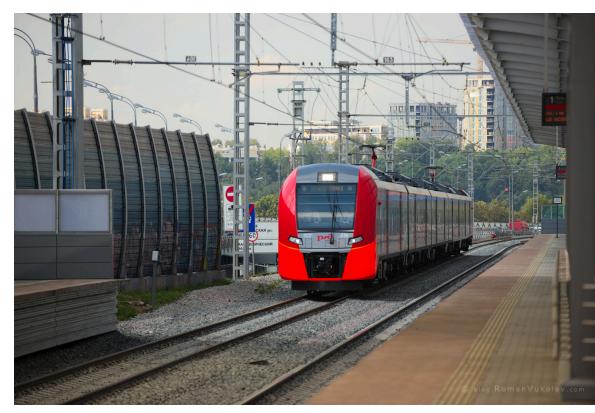

## **Manufacturing Joint Venture with SIEMENS**

Lastochka speed train

SIEMENS

*Lastochka* trains are used on the routes in Moscow, Sochi and Sverdlovsk Region

In Sverdlovsk Region *Lastochka* trains are deployed on the routes of Ekaterinburg, Nizhny Tagil and Kamensk-Uralsky Уральские локомотивы